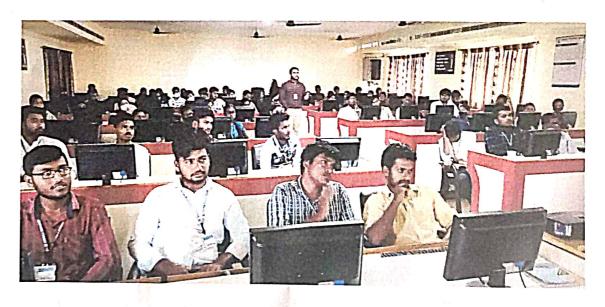

### Report on Data Analysis using Python

The Department of Computer Science of Engineering organized the program on Data Analysis using Python in the college from 30-06-2020 to 06-07-2020.

AP Skill Development educated the students on the topics of "Data Frame Manipulation", which is an important skill required to perform effectively at the work place in their career. Around 120 students participated in the section enthusiastically.