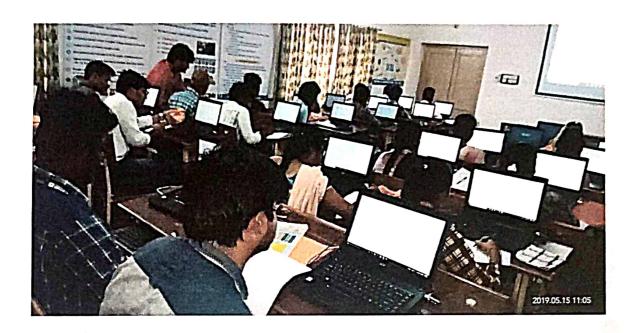

### Report on Data Analysis using Python

The Department of Computer Science of Engineering organized the program on Data Analysis using Python in the college from 30-06-2020 to 06-07-2020.

AP Skill Development educated the students on the topics of "Data Frame Manipulation", which is an important skill required to perform effectively at the work place in their career. Around 120 students participated in the section enthusiastically.