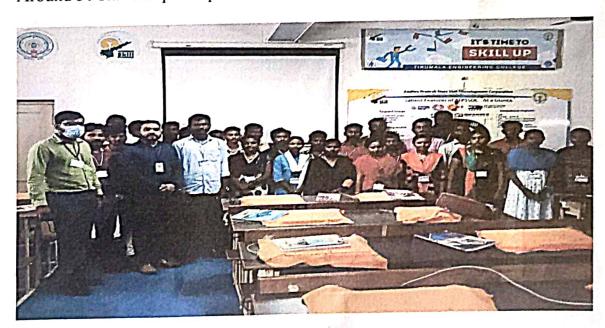

### Report on Data Analysis using Python

The Department of Computer Science of Engineering organized the program on Data Analysis using Python in the college from 30-06-2020 to 06-07-2020.

AP Skill Development educated the students on the topics of "Data Frame Manipulation", which is an important skill required to perform effectively at the work place in their career. Around 120 students participated in the section enthusiastically.