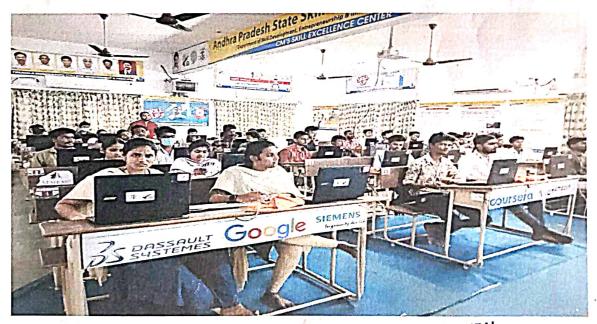

### Report on Data Analysis using Python

The Department of Computer Science of Engineering organized the program on Data Analysis using Python in the college from 30-06-2020 to 06-07-2020.

AP Skill Development educated the students on the topics of "Data Frame Manipulation", which is an important skill required to perform effectively at the work place in their career. Around 120 students participated in the section enthusiastically.