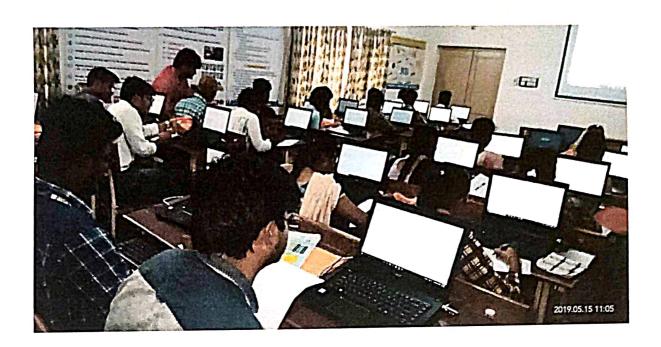

### Report on Data Analysis using Python

The Department of Computer Science of Engineering organized the program on Data Analysis using Python in the college from 30-06-2020 to 06-07-2020.

AP Skill Development educated the students on the topics of "Data Frame Manipulation", which is an important skill required to perform effectively at the work place in their career. Around 120 students participated in the section enthusiastically.